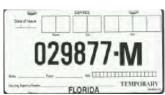

RGS - SUNSHINE STATE PLATE ISSUED X

**Registration Card With Validation Decal** 