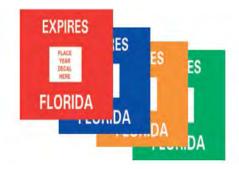

## **DECALS & PERMITS CONT.**

Mobile Home / Vessel Decal Without Validation Decal (Color Rotates Each Year: Red, Blue, Orange, and Green)

High Occupancy Vehicle (HOV) Decal Without Validation Decal (Color Rotates Each Year: Red, Blue, Orange, and Green)