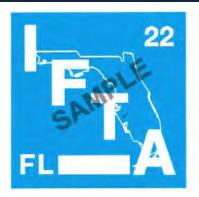

The Florida license plate must remain with the registrant upon sale of vehicle
- The registration must be delivered to a Tax Collector or Tag Agent for transfer to a replacement vehicle.
- Your registration must be updated to your new address within 30 days of moving. Registration renewals are the responsibility of the registrant and shall occur during the 30-day period prior to the expiration date shown on this registration. Renewal
- notices are provided as a courtesy and are not required for renewal purposes. I understand that my driver license and registrations will be suspended immediately if the insurer denies the insurance information submitted for this registration.

RGS - SUNSHINE STATE PLATE ISSUED X

**Registration Card With Validation Decal** 

#### **DECALS & PERMITS CONT.**





#### International Fuel Tax Agreement (IFTA) Decal



#### STATE OF FLORIDA APPORTIONED CAB CARD

THIS REGISTRATION CAB CARD MUST BE CARRIED IN THE VEHICLE DESCRIBED HEREIN REG YEAR: 2022 ACCT: 0040271 FLEET: 1 SUPP: 000 EXPIRES:

REGISTRANT:

I.R.P. PEER REVIEW 2900 APPALACHEE TALLAHASSEE FL 32399-0000

EFFECTIVE DATE: 02/01/2021 ENFORCEMENT CONTROL: 0289505289

CARRIER TYPE: FOR HIRE CARRIER

| LB09AY           | TYPE | UNIT NUMBER | UNLADEN WGT<br>026000 | GROSS WGT<br>038000 | AXLES<br>3               | SEATS<br>35 |
|------------------|------|-------------|-----------------------|---------------------|--------------------------|-------------|
| MODEL YEAR<br>20 | MAKE | FUEL<br>D   | TITLE NUMBER          |                     | VIN<br>1MCIBUSTEST021234 |             |

OWNER/LESS